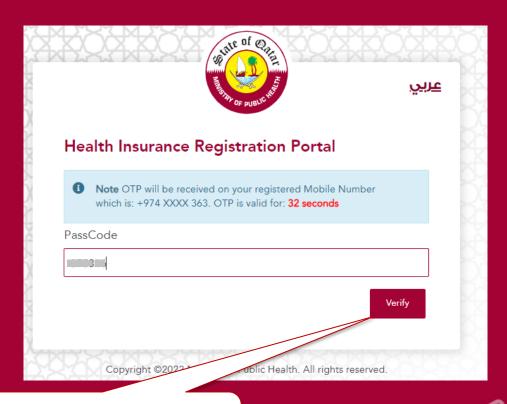

A passcode will be received to Authorized phone number provided in pre-registration form