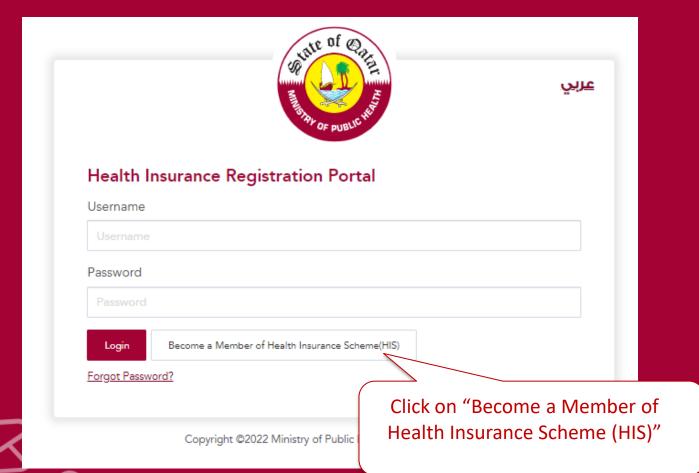

## 1. PRE-REGISTRATION

Open your browser and type "https://hfid.moph.gov.qa/"

1. Click on "Become a Member of Health insurance Scheme (HIS)" for proceeding further to preregistration formalities.