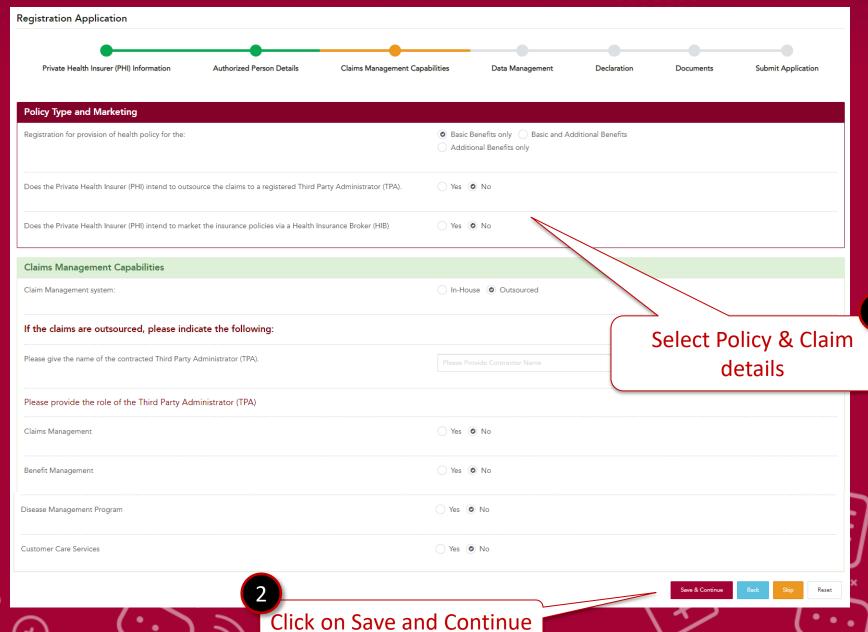

|             |
| Password                             |                                      |             |
| *******                              |                                      |             |
| Login Become a Mem                   | aber of Health Insurance Scheme(HIS) |             |
| Сору                                 | Click on Login                       | ved.        |







A passcode will be received to Authorized phone number provided in pre-registration form







# After login - you can reset your password using Change Password







# After login - you can reset your password using Change Password





# 3. REGISTRATION







### **STEPS 1: Health care Facility**



### **STEPS 2: Authorized Person Details**



### **STEPS 3: Claim Management Capabilities**



### **STEPS 4: Data Management**



Click on Save and Continue

#### **STEPS 5: Declaration**



Kindly Note- If user selects No option, need to attach documents in document section

### **STEPS 6: Documents**



2

Click on Save and Continue

### **STEPS 7: Submit Application**



# After Successful submission, - Your application for registration is completed

Registration Application

Thank you for submitting your application. HFID team shall evaluate the submitted documents and revert on the status of your application within 30 working days.

Return To Home







# You have successfully completed the process.

HFID team shall evaluate the submitted documents and revert on the status of your application within 30 working days.







# Thank you!