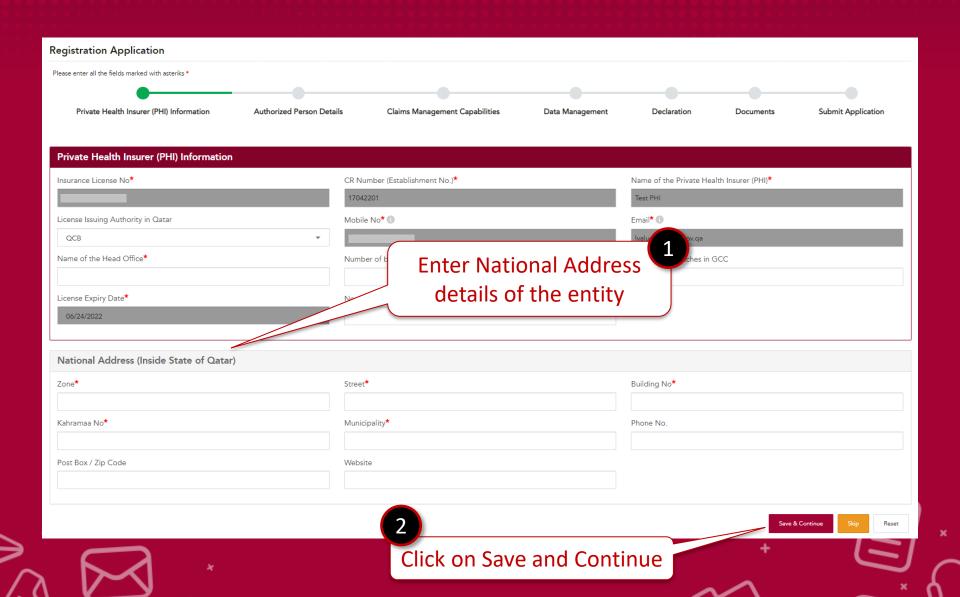

### **STEPS 1: Health care Facility**

### **STEPS 4: Data Management**

Click on Save and Continue