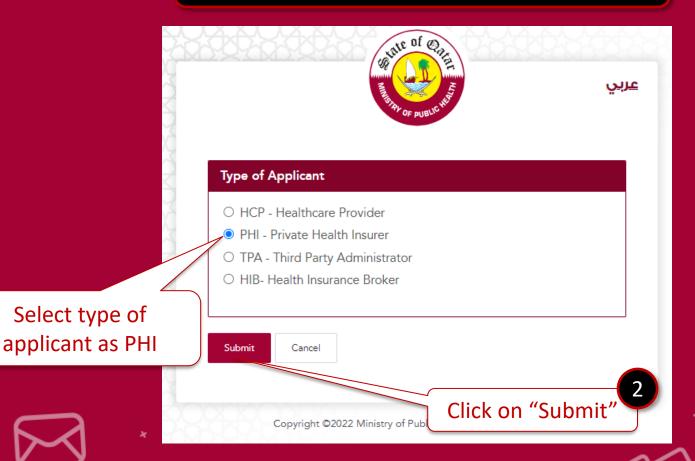

### There are 2 Types of membership

Read the mentioned details in <u>Notice</u> and choose your membership type accordingly.

In this Page user is allowed to select "Type of applicant"

After Notice – below page to choose Type of Applicant and Categories (\*if any\*)