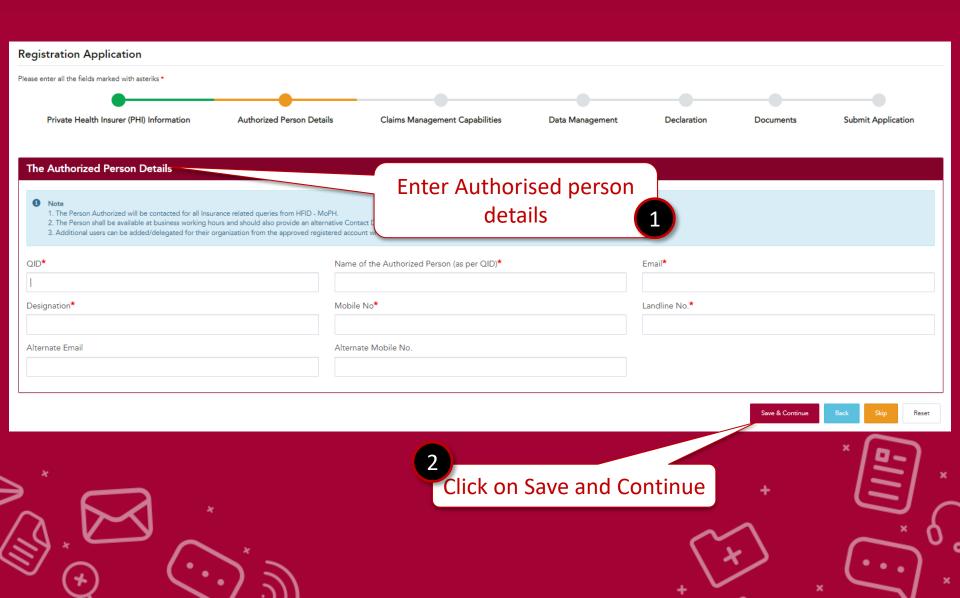

|                                      |             |
| Password                             |                                      |             |
| *******                              |                                      |             |
| Login Become a Mem                   | aber of Health Insurance Scheme(HIS) |             |
| Сору                                 | Click on Login                       | ved.        |







A passcode will be received to Authorized phone number provided in pre-registration form







# After login - you can reset your password using Change Password







# After login - you can reset your password using Change Password





# 3. REGISTRATION







### **STEPS 1: Health care Facility**



### **STEPS 2: Authorized Person Details**



### **STEPS 3: Claim Management Capabilities**



### **STEPS 4: Data Management**



Click on Save and Continue

#### **STEPS 5: Declaration**



Kindly Note- If user selects No option, need to attach documents in document section

### **STEPS 6: Documents**



2

Click on Save and Continue

### **STEPS 7: Submit Application**



# After Successful submission, - Your application for registration is completed

Registration Application

Thank you for submitting your application. HFID team shall evaluate the submitted documents and revert on the status of your application within 30 working days.

Return To Home







# You have successfully completed the process.

HFID team shall evaluate the submitted documents and revert on the status of your application within 30 working days.







#