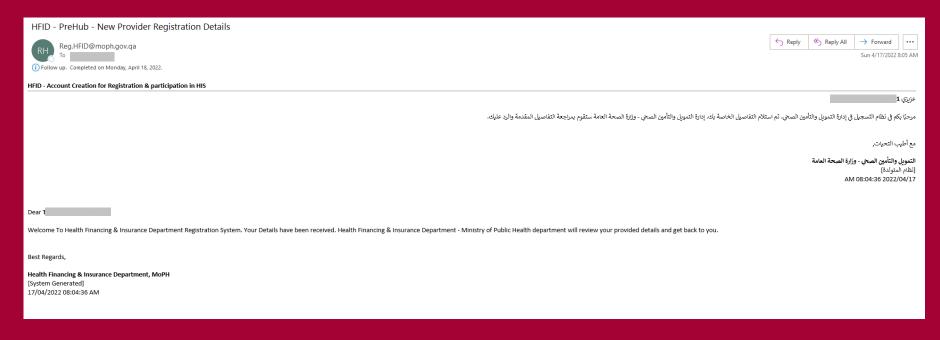

#### User will receive acknowledgement Email

<u>PLEASE WAIT</u> until HFID-MoPH department approves your Pre- Registration application

# Post approval user will receive the Login Credentials to submit the application

HFID - MoPH Application for HIS Pre Registration Details Approved

HFID - Account Creation for Registration & Participation in HIS

مرحبا بكم في نظام التسجيل الخاص بإدارة التمويل والتأمين المسحى. تمت الموافقة على التفاصيل الخاصة بكم. الرجاء تسجيل الدخول إلى النظام وملء جميع المعلومات المطلوبة.

الرجاء تسجيل الدخول بمن خلال نقر هذا باستخدام بياناتك

اسم المستخدم: PHITE\_415431 كلمة المرور: KXXQFMNM415

مع أطيب التحيات.

التمويل والتأمين الصحي - وزارة الصحة العامة [نظام المتركدة] 08:42:57 022/04/24

Dear

Welcome To Health Financing & Insurance Department (HFID) - MoPH Registration System. Your Details have been approved. please login to the system and fill all the required information

Please login at Click here for login using below credentials

User Name: PHITE\_415431 Password: KXXQFMNM415

Best Regards,

Health Financing & Insurance Department, MoPH [System Generated] 24/04/2022 08:42:57 AM Click on this link for login

Username and Password are provided in this email