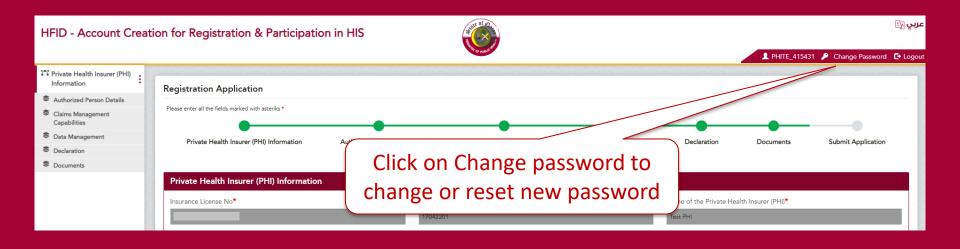

ion Portal |                                      |             |
| Username                             |                                      |             |
| PHITE_415431                         |                                      |             |
| Password                             |                                      |             |
| *******                              |                                      |             |
| Login Become a Mem                   | aber of Health Insurance Scheme(HIS) |             |
| Сору                                 | Click on Login                       | ved.        |







A passcode will be received to Authorized phone number provided in pre-registration form







# After login - you can reset your password using Change Password







# After login - you can reset your password using Change Password





# 3. REGISTRATION







### **STEPS 1: Health care Facility**



### **STEPS 2: Authorized Person Details**



### **STEPS 3: Claim Management Capabilities**



### **STEPS 4: Data Management**



Click on Save and Continue

#### **STEPS 5: Declaration**



Kindly Note- If user selects No option, need to attach documents in document section

### **STEPS 6: Documents**



2

Click on Save and Continue

### **STEPS 7: Submit Application**



# After Successful submission, - Your application for registration is completed

Registration Application

Thank you for submitting your application. HFID team shall evaluate the submitted documents and revert on the status of your application within 30 working days.

Return To