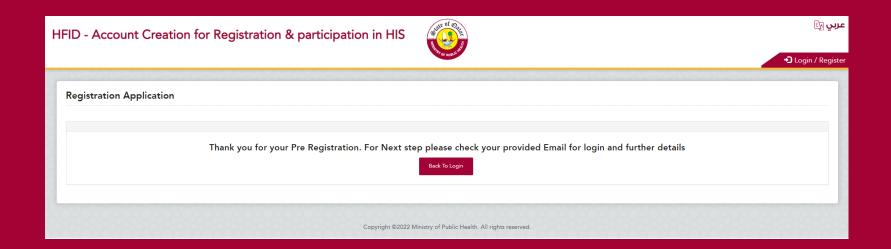

#### After Successful submission , - your Pre-Registration process is completed

#### User will receive acknowledgement Email

<u>PLEASE WAIT</u> until HFID-MoPH department approves your Pre- Registration application