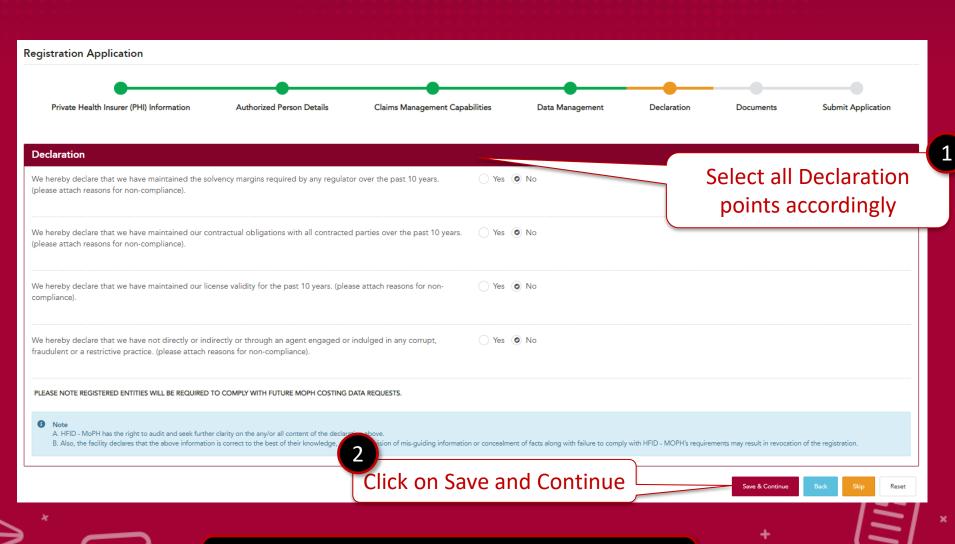

#### **STEPS 5: Declaration**

Kindly Note- If user selects No option, need to attach documents in document section