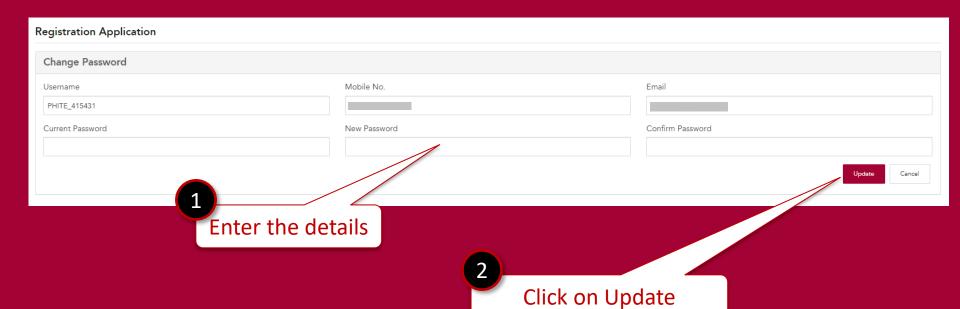

ame                             |                                      |             |
| PHITE_415431                         |                                      |             |
| Password                             |                                      |             |
| *******                              |                                      |             |
| Login Become a Mem                   | aber of Health Insurance Scheme(HIS) |             |
| Сору                                 | Click on Login                       | ved.        |







A passcode will be received to Authorized phone number provided in pre-registration form







# After login - you can reset your password using Change Password







# After login - you can reset your password using Change Password





# 3. REGISTRATION







### **STEPS 1: Health care Facility**



### **STEPS 2: Authorized Person Details**



### **STEPS 3: Claim Management Capabilities**



### **STEPS 4: Data Management**



Click on Save and Continue

#### **STEPS 5: Declaration**



Kindly Note- If user selects No option, need to attach documents in document section

### **STEPS 6: Documents**



2

Click on Save and Continue

### **STEPS 7: Submit Application**



# After Successful submission, - Your application for registration is completed

Registration Application

Thank you for submitting your application. HFID team shall evaluate the submitted documents and revert on the status of your application within 30 working days.

Return To Home







# You have successfully completed the process.

HFID team sh