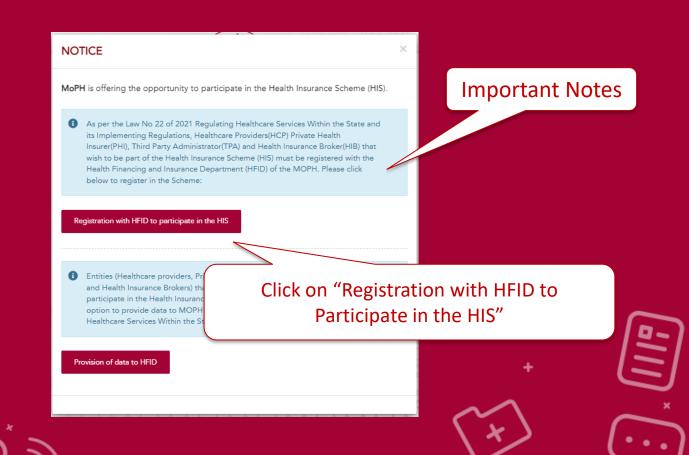

### There are 2 Types of membership

Read the mentioned details in <u>Notice</u> and choose your membership type accordingly.

In this Page user is allowed to select "Type of applicant"

After Notice – below page to choose Type of Applicant and Categories (\*if any\*)