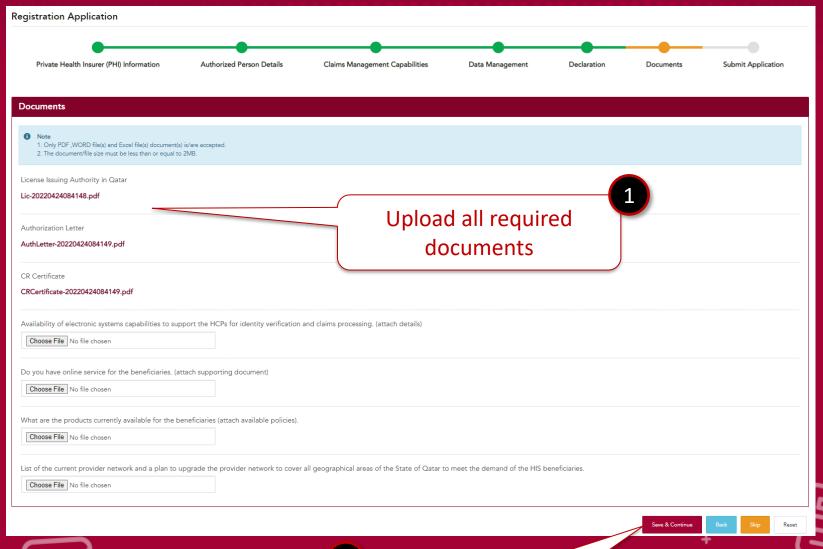

Become a Mem                   | aber of Health Insurance Scheme(HIS) |             |
| Сору                                 | Click on Login                       | ved.        |







A passcode will be received to Authorized phone number provided in pre-registration form







# After login - you can reset your password using Change Password







# After login - you can reset your password using Change Password





# 3. REGISTRATION







### **STEPS 1: Health care Facility**



### **STEPS 2: Authorized Person Details**



### **STEPS 3: Claim Management Capabilities**



### **STEPS 4: Data Management**



Click on Save and Continue

#### **STEPS 5: Declaration**



Kindly Note- If user selects No option, need to attach documents in document section

### **STEPS 6: Documents**



2

Click on Save and Continue

### **STEPS 7: Submit Application**



# After Successful submission, - Your application for registration is completed

Registration Application

Thank you for submitting your application. HFID team shall evaluate the submitted documents and revert on the status of your application within 30 working days.

Return To Home







# You have successfully completed the process.

HFID team shall evaluate the submitted documents and revert on the status of your application within 30 working days.







# Thank you!