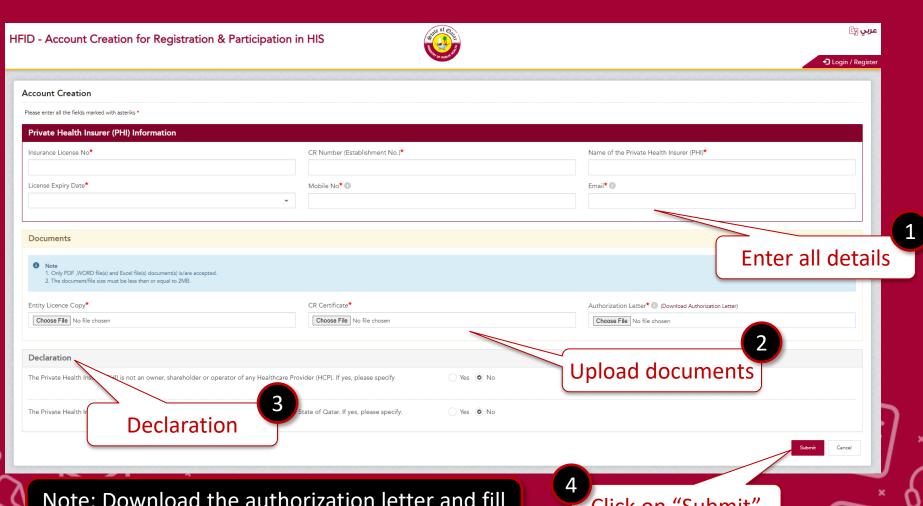

Fill the details and upload required documents for preregistration submission with declarations.

Note: Download the authorization letter and fill the form and upload

Click on "Submit"

### **Key Points:**

Provided more details in Hints section which helps user to know the importance of some fields

Authorization letter link is displayed in the form to download