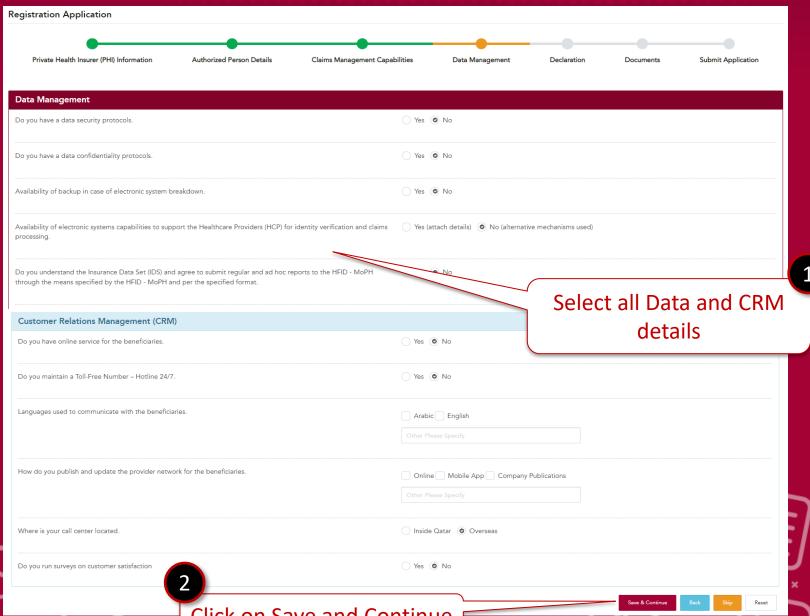

|                                      |             |
| *******                              |                                      |             |
| Login Become a Mem                   | aber of Health Insurance Scheme(HIS) |             |
| Сору                                 | Click on Login                       | ved.        |







A passcode will be received to Authorized phone number provided in pre-registration form







# After login - you can reset your password using Change Password







# After login - you can reset your password using Change Password





# 3. REGISTRATION







### **STEPS 1: Health care Facility**



### **STEPS 2: Authorized Person Details**



### **STEPS 3: Claim Management Capabilities**



### **STEPS 4: Data Management**



Click on Save and Continue

#### **STEPS 5: Declaration**



Kindly Note- If user selects No option, need to attach documents in document section

### **STEPS 6: Documents**



2

Click on Save and Continue

### **STEPS 7: Submit Application**



# After Successful submission, - Your application for registration is completed

Registration Application

Thank you for submitting your application. HFID team shall evaluate the submitted documents and revert on the status of your application within 30 working days.

Return To Home







# You have successfully completed the process.

HFID team shall evaluate the submitted documents and revert on the status of your application within 30 working days.







# Thank you!