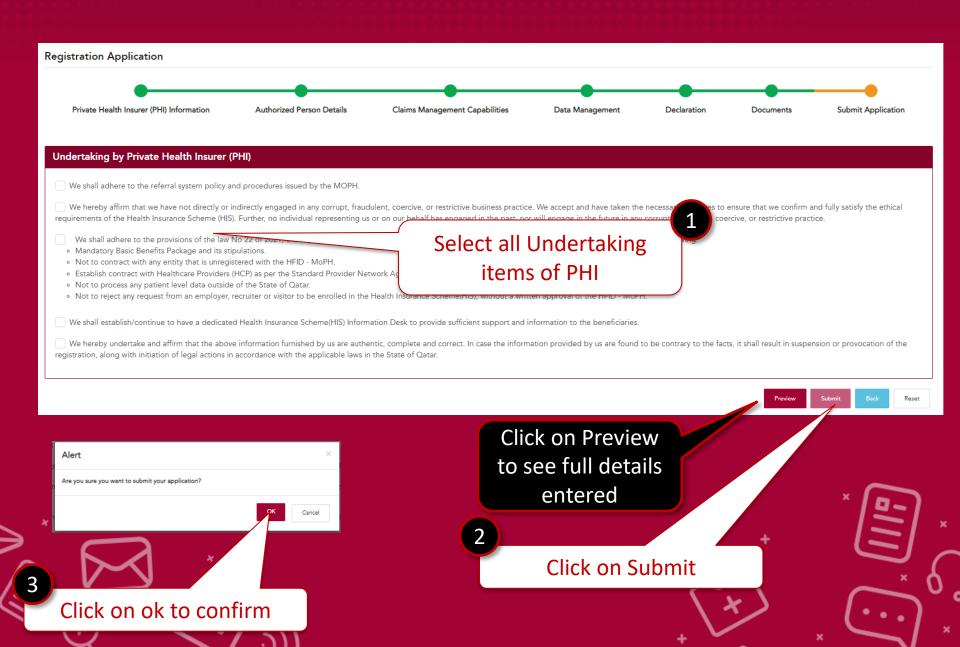

|             |
| Сору                                 | Click on Login                       | ved.        |







A passcode will be received to Authorized phone number provided in pre-registration form







# After login - you can reset your password using Change Password







# After login - you can reset your password using Change Password





# 3. REGISTRATION







### **STEPS 1: Health care Facility**



### **STEPS 2: Authorized Person Details**



### **STEPS 3: Claim Management Capabilities**



### **STEPS 4: Data Management**



Click on Save and Continue

#### **STEPS 5: Declaration**



Kindly Note- If user selects No option, need to attach documents in document section

### **STEPS 6: Documents**



2

Click on Save and Continue

### **STEPS 7: Submit Application**



# After Successful submission, - Your application for registration is completed

Registration Application

Thank you for submitting your application. HFID team shall evaluate the submitted documents and revert on the status of your application within 30 working days.

Return To Home







# You have successfully completed the process.

HFID team shall evaluate the submitted documents and revert on the status of your application within 30 working days.







# Thank you!