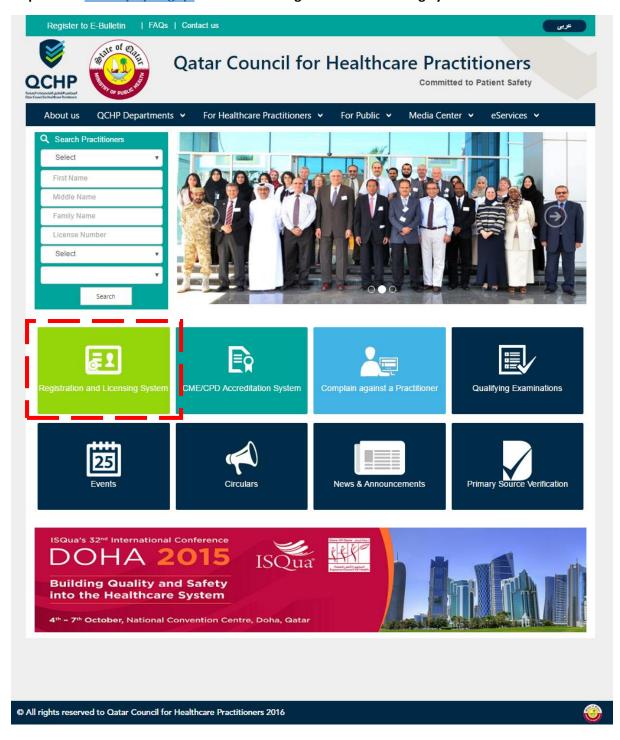

## **Guidelines on using the Registration & Licensing Electronic System**

Step 1. Visit www.qchp.org.qa and click on "Registration & Licensing System".