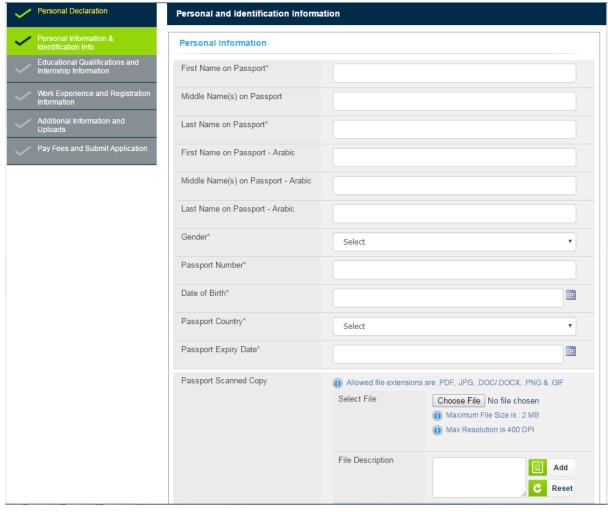

t to create a new account as an Applicant
- ➤ GUIDELINES For Guidelines on Using the System and Process Overviews

## To REGISTER/ SIGN UP

Click on "Sign up as a new Applicant" to sign up as an Applicant



Fill the details required for registration and click on "Sign Up". On submission, an activation email will be sent to the provided email address.

Please open the provided email account and click on *Activation/Verification* link to activate the account to login.

Please visit: <u>QCHP Website</u> / <u>Registration & Licensing System</u> to SIGN IN.



Please enter registered Email/Username and Password and click on "Sign In" to LOGIN to the system.





# After successful login, kindly choose "Apply for Evaluation"



#### 1. Personal Declaration







# 2. Personal Information Tab







#### Personal Information Tab (continued)







3. Educational Qualifications Information and Qualifying Examination (Prometric)







4. Work Experience and Registration Information







5. Additional Information and Uploads



6. Kindly follow the below steps for online payment



























After payment, the request's status will be "Pending with employer" which means your employer representative should approve your request via the facility/institution account.



➤ If you face any technical issues, please send an email to our technical support helpdesk: <a href="mailto:qchphelpdesk@moph.gov.qa">qchphelpdesk@moph.gov.qa</a>