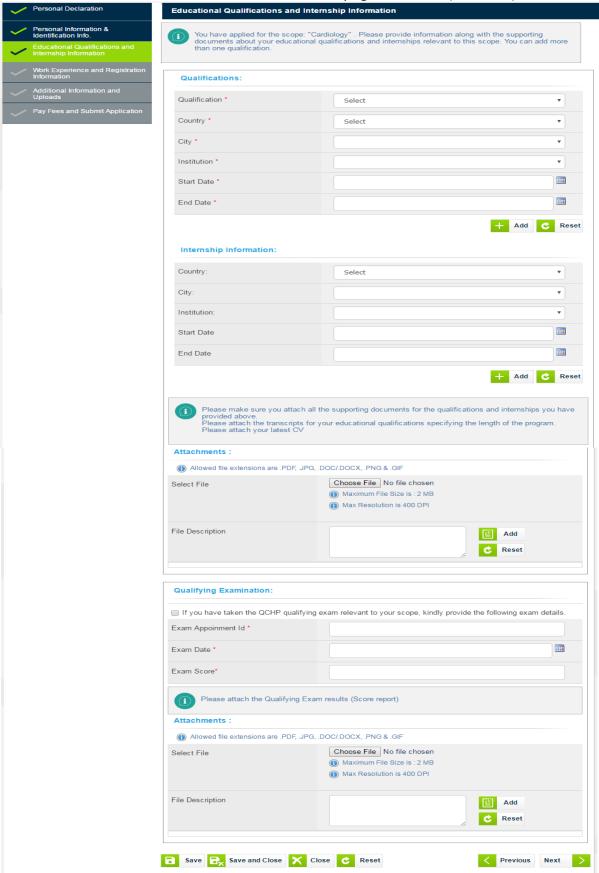

#### Personal Information Tab (continued)

3. Educational Qualifications Information and Qualifying Examination (Prometric)

4. Work Experience and Registration Information

5. Additional Information and Uploads