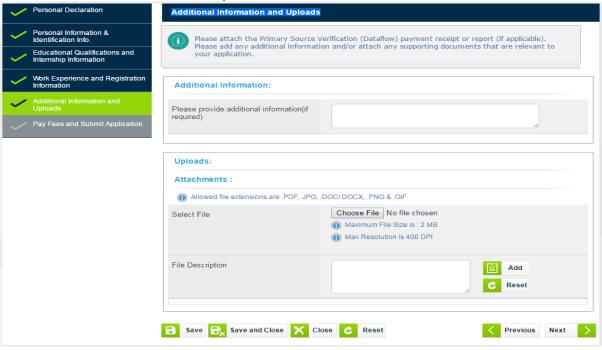

#### Personal Information Tab (continued)

3. Educational Qualifications Information and Qualifying Examination (Prometric)

4. Work Experience and Registration Information

5. Additional Information and Uploads