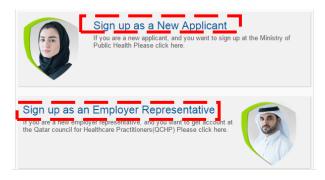

## To REGISTER/ SIGN UP

Click on "Sign up as a new Applicant" to sign up as an Applicant

Fill the details required for registration and click on "Sign Up". On submission, an activation email will be sent to the provided email address.