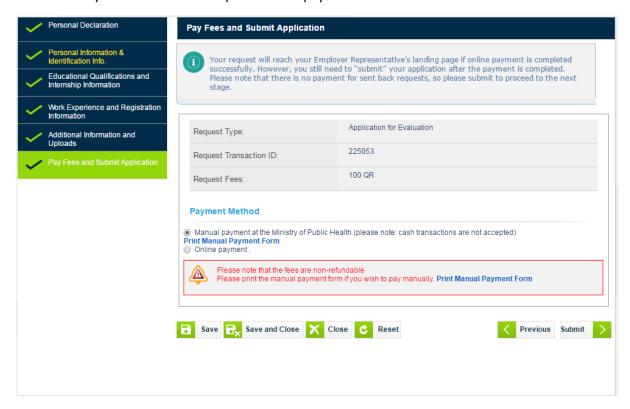

6. Kindly follow the below steps for online payment

After payment, the request's status will be "Pending with employer" which means your employer representative should approve your request via the facility/institution account.