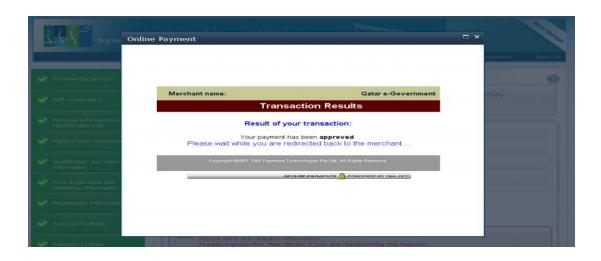

6. Kindly follow the below steps for online payment

After payment, the request's status will be "Pending with employer" which means your employer representative should approve your request via the facility/institution account.