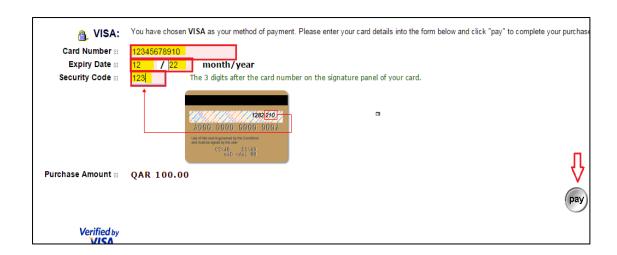

6. Kindly follow the below steps for online payment

After payment, the request's status will be "Pending with employer" which means your employer representative should approve your request via the facility/institution account.