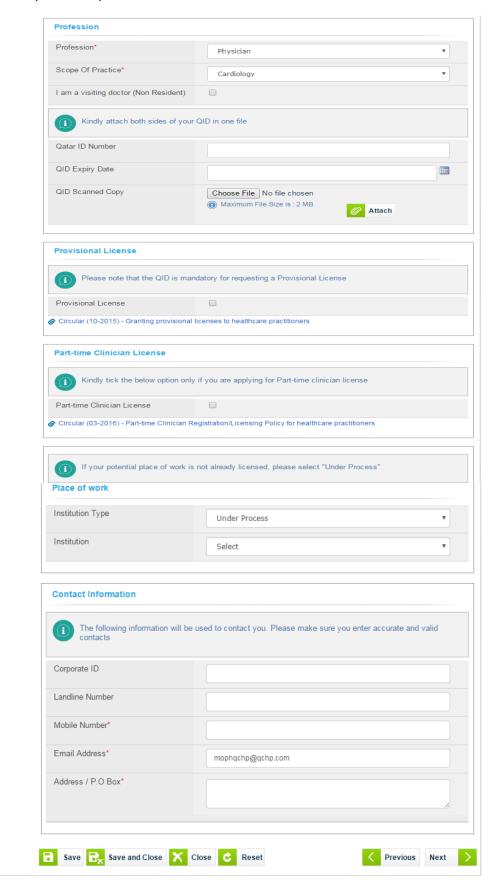

#### Personal Information Tab (continued)

3. Educational Qualifications Information and Qualifying Examination (Prometric)

4. Work Experience and Registration Information

5. Additional Information and Uploads