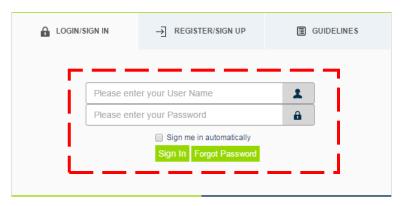

## Step 2. Choose the appropriate tab as per the following:

- ➤ LOGIN/SIGN IN If you already have a User Name and Password as an Applicant
- REGISTER/SIGN UP If you want to create a new account as an Applicant
- ➤ GUIDELINES For Guidelines on Using the System and Process Overviews

Please enter registered Email/Username and Password and click on "Sign In" to LOGIN to the system.