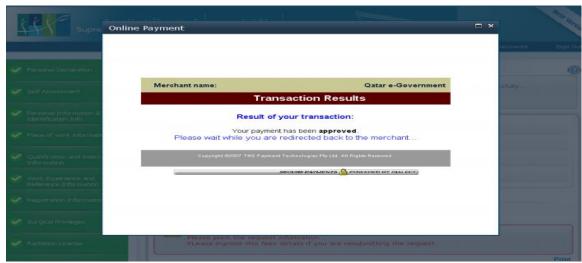

6. Kindly follow the below steps for online payment

After payment, the request's status will be "Pending with employer" which means your employer representative should approve your request via the facility/institution account.