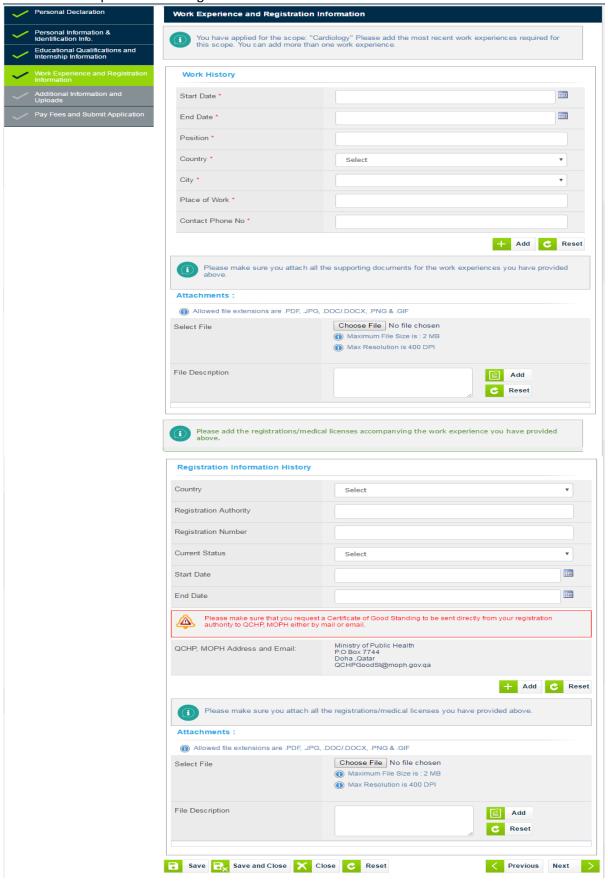

#### Personal Information Tab (continued)

3. Educational Qualifications Information and Qualifying Examination (Prometric)

4. Work Experience and Registration Information

5. Additional Information and Uploads