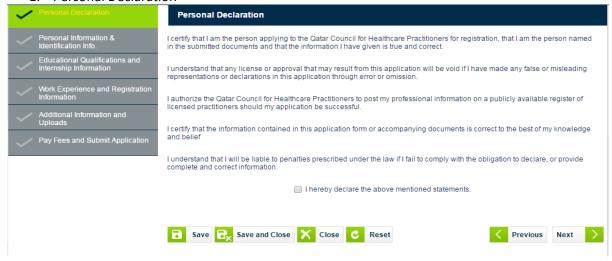

plicant
- REGISTER/SIGN UP If you want to create a new account as an Applicant
- ➤ GUIDELINES For Guidelines on Using the System and Process Overviews

## To REGISTER/ SIGN UP

Click on "Sign up as a new Applicant" to sign up as an Applicant



Fill the details required for registration and click on "Sign Up". On submission, an activation email will be sent to the provided email address.

Please open the provided email account and click on *Activation/Verification* link to activate the account to login.

Please visit: <u>QCHP Website</u> / <u>Registration & Licensing System</u> to SIGN IN.



Please enter registered Email/Username and Password and click on "Sign In" to LOGIN to the system.





# After successful login, kindly choose "Apply for Evaluation"



#### 1. Personal Declaration







# 2. Personal Information Tab







#### Personal Information Tab (continued)







3. Educational Qualifications Information and Qualifying Examination (Prometric)







4. Work Experience and Registration Information







5. Additional Information and Uploads



6. Kindly follow the below steps for online payment



























After payment, the request's status will be "Pending with employer" which means your employer representative should approve your request via the facility/institution account.



➤ If you face any technical issues, please send an email to our technical support helpdesk: <a href="mailto:qchphelpdesk@moph.gov.qa">qchphelpdesk@moph.gov.qa</a>