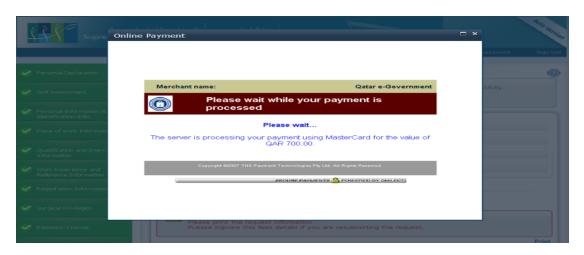

6. Kindly follow the below steps for online payment

After payment, the request's status will be "Pending with employer" which means your employer representative should approve your request via the facility/institution account.