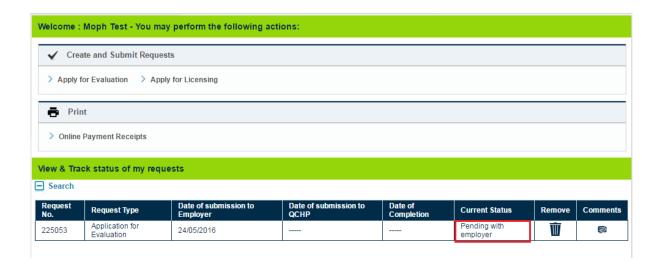

6. Kindly follow the below steps for online payment

After payment, the request's status will be "Pending with employer" which means your employer representative should approve your request via the facility/institution account.