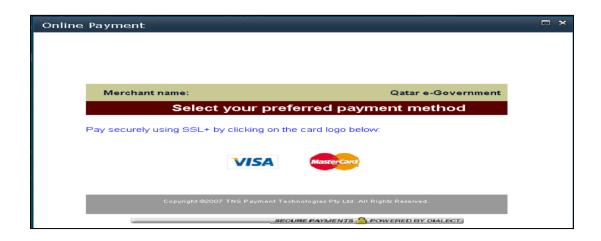

6. Kindly follow the below steps for online payment

After payment, the request's status will be "Pending with employer" which means your employer representative should approve your request via the facility/institution account.