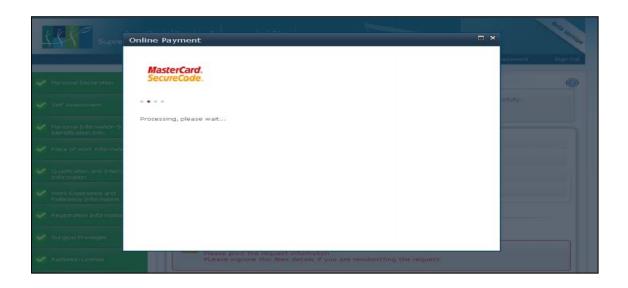

6. Kindly follow the below steps for online payment

After payment, the request's status will be "Pending with employer" which means your employer representative should approve your request via the facility/institution account.