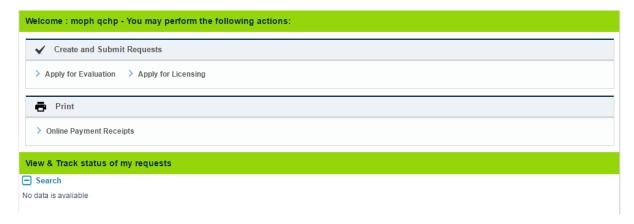

User Name and Password as an Applicant
- REGISTER/SIGN UP If you want to create a new account as an Applicant
- ➤ GUIDELINES For Guidelines on Using the System and Process Overviews

## To REGISTER/ SIGN UP

Click on "Sign up as a new Applicant" to sign up as an Applicant



Fill the details required for registration and click on "Sign Up". On submission, an activation email will be sent to the provided email address.

Please open the provided email account and click on *Activation/Verification* link to activate the account to login.

Please visit: <u>QCHP Website</u> / <u>Registration & Licensing System</u> to SIGN IN.



Please enter registered Email/Username and Password and click on "Sign In" to LOGIN to the system.





# After successful login, kindly choose "Apply for Evaluation"



#### 1. Personal Declaration







# 2. Personal Information Tab







#### Personal Information Tab (continued)







3. Educational Qualifications Information and Qualifying Examination (Prometric)







4. Work Experience and Registration Information







5. Additional Information and Uploads



6. Kindly follow the below steps for online payment



























After payment, the request's status will be "Pending with employer" which means your employer representative should approve your request via the facility/institution account.



➤ If you face any technical issues, please send an email to our technical support helpdesk: <a href="mailto:qchphelpdesk@moph.gov.qa">qchphelpdesk@moph.gov.qa</a>